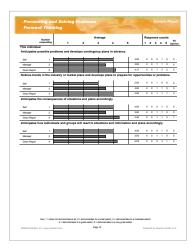

### The feedback report includes:

- Bar graphs comparing ratings of each behavior
- Top 5 behaviors (most often observed), Low 5 behaviors (least observed)
- Three highest rated competencies (capitalize on strengths)
- Three lowest rated competencies (areas for improvement)
- Summary of written comments indicating what the rater thinks the individual should continue doing, stop doing, and start doing